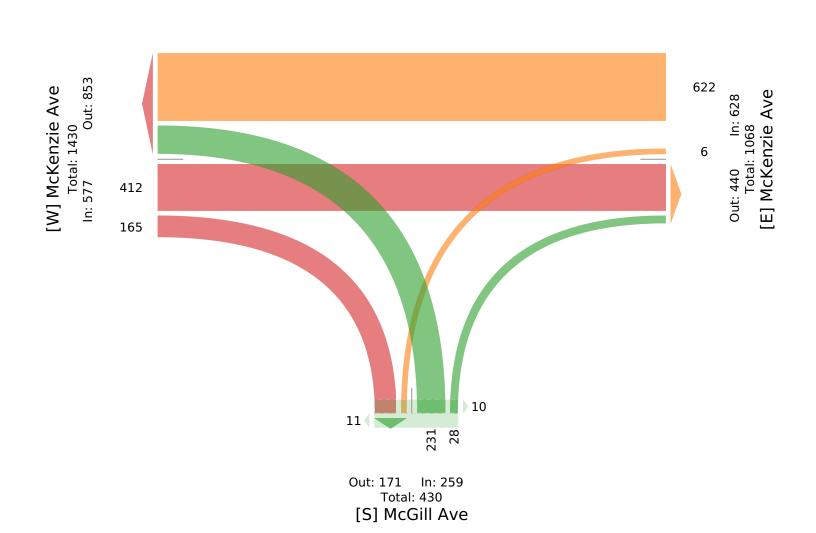

# **McElhanney**

Provided by: McElhanney Kamloops 710 Laval Crescent, Kamloops, BC, V2C5P3, CA

| Leg                  | Sidewa | lk Only             | McKenz  | ie Ave |       |       |      | McGill A | Ave     |   |       |        | McKenz     | ie Ave |       |       |      |              |
|----------------------|--------|---------------------|---------|--------|-------|-------|------|----------|---------|---|-------|--------|------------|--------|-------|-------|------|--------------|
| Direction            | Southb |                     | Westboo | ınd    |       |       |      | Northbo  | und     |   |       |        | Eastbou    | nd     |       |       |      | '            |
| Time                 | Арр    | Ped*                | Т       | L      | U     | Арр   | Ped* | R        | L       | U | App   | Ped*   | R          | T      | U     | App   | Ped* | Int          |
| 2023-03-01 7:30AM    | 0      | 2                   | 51      | 2      | 0     | 53    | 0    | 0        | 2       | 0 | 2     | 1      | 30         | 65     | 0     | 95    | 0    | 150          |
| 7:45AM               | 0      | 2                   | 57      | 3      | 0     | 60    | 0    | 1        | 7       | 0 | 8     | 0      | 50         | 111    | 0     | 161   | 0    | 229          |
| Hourly Total         | 0      | 4                   | 108     | 5      | 0     | 113   | 0    | 1        | 9       | 0 | 10    | 1      | 80         | 176    | 0     | 256   | 0    | 379          |
| 8:00AM               | 0      | 4                   | 68      | 3      | 0     | 71    | 0    | 2        | 11      | 0 | 13    | 5      | 98         | 122    | 0     | 220   | 0    | 304          |
| 8:15AM               | 0      | 0                   | 97      | 1      | 0     | 98    | 0    | 5        | 15      | 0 | 20    | 11     | 151        | 134    | 0     | 285   | 0    | 403          |
| 8:30AM               | 0      | 1                   | 100     | 3      | 0     | 103   | 0    | 6        | 9       | 0 | 15    | 6      | 88         | 147    | 0     | 235   | 0    | 353          |
| 8:45AM               | 0      | 1                   | 74      | 3      | 0     | 77    | 0    | 1        | 13      | 0 | 14    | 3      | 93         | 106    | 0     | 199   | 0    | 290          |
| Hourly Total         | 0      | 6                   | 339     | 10     | 0     | 349   | 0    | 14       | 48      | 0 | 62    | 25     | 430        | 509    | 0     | 939   | 0    | 1350         |
| 9:00AM               | 0      | 1                   | 85      | 7      | 0     | 92    | 0    | 6        | 8       | 0 | 14    | 5      | 104        | 112    | 1     | 217   | 0    | 323          |
| 9:15AM               | 0      | 0                   | 76      | 2      | 0     | 78    | 0    | 9        | 36      | 0 | 45    | 3      | 145        | 132    | 0     | 277   | 0    | 400          |
| 9:30AM               | 0      | 0                   | 0       | 0      | 0     | 0     | 0    | 0        | 0       | 0 | 0     | 0      | 1          | 1      | 0     | 2     | 0    | 2            |
| Hourly Total         | 0      | 1                   | 161     | 9      | 0     | 170   | 0    | 15       | 44      | 0 | 59    | 8      | 250        | 245    | 1     | 496   | 0    | 725          |
| 2:00PM               | 0      | 5                   | 108     | 4      | 0     | 112   | 0    | 5        | 39      | 0 | 44    | 4      | 40         | 93     | 0     | 133   | 0    | 289          |
| 2:15PM               | 0      | 2                   | 122     | 3      | 0     | 125   | 0    | 7        | 45      | 0 | 52    | 0      | 53         | 92     | 1     | 146   | 0    | 323          |
| 2:30PM               | 0      | 1                   | 158     | 0      | 0     | 158   | 0    | 5        | 40      | 0 | 45    | 0      | 28         | 84     | 0     | 112   | 0    | 315          |
| 2:45PM               | 0      | 3                   | 139     | 1      | 0     | 140   | 0    | 6        | 24      | 0 | 30    | 5      | 20         | 85     | 1     | 106   | 0    | 276          |
| Hourly Total         | 0      | 11                  | 527     | 8      | 0     | 535   | 0    | 23       | 148     | 0 | 171   | 9      | 141        | 354    | 2     | 497   | 0    | 1203         |
| 3:00PM               | 0      | 9                   | 129     | 3      | 0     | 132   | 0    | 5        | 42      | 0 | 47    | 5      | 43         | 102    | 0     | 145   | 0    | 324          |
| 3:15PM               | 0      | 10                  | 138     | 2      | 0     | 140   | 0    | 7        | 47      | 0 | 54    | 4      | 45         | 100    | 0     | 145   | 0    | 339          |
| 3:30PM               | 0      | 7                   | 181     | 2      | 0     | 183   | 0    | 9        | 56      | 0 | 65    | 6      | 28         | 88     | 0     | 116   | 0    | 364          |
| 3:45PM               | 0      | 4                   | 155     | 1      | 0     | 156   | 0    | 3        | 38      | 0 | 41    | 5      | 30         | 113    | 0     | 143   | 0    | 340          |
| Hourly Total         | 0      | 30                  | 603     | 8      | 0     | 611   | 0    | 24       | 183     | 0 | 207   | 20     | 146        | 403    | 0     | 549   | 0    | 1367         |
| 4:00PM               | 0      | 11                  | 180     | 1      | 0     | 181   | 0    | 6        | 47      | 0 | 53    | 6      | 31         | 96     | 0     | 127   | 0    | 361          |
| 4:15PM               | 0      | 1                   | 129     | 2      | 0     | 131   | 0    | 7        | 58      | 0 | 65    | 4      | 52         | 96     | 0     | 148   | 0    | 344          |
| 4:30PM               | 0      | 9                   | 180     | 2      | 0     | 182   | 0    | 6        | 69      | 0 | 75    | 5      | 36         | 111    | 0     | 147   | 0    | 404          |
| 4:45PM               | 0      | 3                   | 133     | 1      | 0     | 134   | 0    | 9        | 57      | 0 | 66    | 6      | 46         | 109    | 0     | 155   | 0    | 355          |
| Hourly Total         | 0      | 24                  | 622     | 6      | 0     | 628   | 0    | 28       | 231     | 0 | 259   | 21     | 165        | 412    | 0     | 577   | 0    | 1464         |
| 5:00PM               | 0      | 0                   | 164     | 0      | 0     | 164   | 0    | 5        | 40      | 0 | 45    | 5      | 32         | 98     | 0     | 130   | 0    | 339          |
| 5:15PM               | 0      | 4                   | 134     | 3      | 0     | 137   | 0    | 6        | 47      | 0 | 53    | 2      | 46         | 92     | 0     | 138   | 0    | 328          |
| 5:30PM               | 0      | 5                   | 141     | 0      | 0     | 141   | 0    | 2        | 41      | 0 | 43    | 2      | 35         | 68     | 0     | 103   | 0    | 287          |
| 5:45PM               | 0      | 2                   | 143     | 2      | 1     | 146   | 0    | 9        | 55      | 0 | 64    | 3      | 33         | 107    | 0     | 140   | 0    | 350          |
| Hourly Total         | 0      | 11                  | 582     | 5      | 1     | 588   | 0    | 22       | 183     | 0 | 205   | 12     | 146        | 365    | 0     | 511   | 0    | 1304         |
| Total                | 0      | 87                  | 2942    | 51     | 1     | 2994  | 0    | 127      | 846     | 0 | 973   | 96     | 1358       | 2464   | 3     | 3825  | 0    | 7792         |
| % Approach           |        |                     | 98.3%   | 1.7%   | 0%    |       |      | 13.1%    | 86.9%   |   | -     |        | 35.5%      | 64.4%  | 0.1%  | -     |      |              |
| % Total              | 0%     | _                   | 37.8%   | 0.7%   |       | 38.4% |      |          | 10.9%   |   |       |        |            | 31.6%  |       | 49.1% |      | <del>-</del> |
| Motorcycles          |        | _                   | 57.070  | 0.770  |       | 5     |      | 0        | 0       | 0 | 0     |        | 4          | 3      | 0     | 7     |      | 12           |
| % Motorcycles        | _      | _                   | 0.2%    | 0%     | 0%    | 0.2%  |      | 0%       | 0%      |   | 0%    |        | 0.3%       | 0.1%   | 0%    | 0.2%  |      | 0.2%         |
| Lights               | 0      |                     | 2746    | 51     | 0     | 2797  |      | 118      | 767     | 0 | 885   |        | 1271       | 2282   | 3     | 3556  |      | 7238         |
| % Lights             | -      |                     | 93.3%   |        |       | 93.4% |      | 92.9%    |         |   |       |        | 93.6%      | 92.6%  |       |       |      | 92.9%        |
| Single-Unit Trucks   | 0      |                     | 65      | 0      | 0     | 65    |      | 8        | 4       |   | 12    |        | 8          | 50     | 0     | 58    |      | 135          |
| % Single-Unit Trucks | -      |                     | 2.2%    | 0%     | 0%    | 2.2%  |      | 6.3%     | 0.5%    |   | 1.2%  |        | 0.6%       | 2.0%   | 0%    | 1.5%  |      | 1.7%         |
| Articulated Trucks   | 0      |                     | 13      | 0 / 0  | 0 / 0 | 13    |      | 0.570    |         |   | 0     |        | 0.070      | 15     | 0     | 1.576 |      | 28           |
| % Articulated Trucks | -      |                     | 0.4%    | 0%     | 0%    | 0.4%  |      | 0%       | 0%      |   | 0%    |        | 0%         | 0.6%   | 0%    | 0.4%  |      | 0.4%         |
| Buses                | 0      |                     | 100     | 0 / 0  | 0 / 0 | 100   |      | 0        |         | 0 | 0/0   |        | 0 / 0      | 111    | 0     | 111   |      | 211          |
| % Buses              |        |                     | 3.4%    | 0%     | 0%    | 3.3%  |      | 0%       | 0%      |   | 0%    |        | 0%         | 4.5%   | 0%    | 2.9%  |      | 2.7%         |
| Bicycles on Road     | 0      |                     | 13      | 0 / 0  | 1     | 14    |      | 1        | 75      |   | 76    |        | 75         | 3      | 0 / 0 | 78    |      | 168          |
| % Bicycles on Road   | -      |                     | 0.4%    |        | 100%  | 0.5%  |      | 0.8%     | 8.9%    |   | 7.8%  |        | 5.5%       | 0.1%   | 0%    | 2.0%  |      | 2.2%         |
| Pedestrians          | -      | 40                  | 0.470   | -      | 100/0 | 0.070 | 0    |          | - 0.370 | - | 7.070 | 65     | J.J/0<br>- | 0.170  | -     | 2.070 | 0    |              |
| % Pedestrians        | -      | 46.0%               | -       |        |       |       |      | -        |         | - |       | 67.7%  |            |        |       |       |      | <del></del>  |
| /0 F EUESUIdiis      |        | <del>1</del> 0.0 /0 |         |        |       |       |      |          |         |   |       | J/,//0 |            |        |       |       |      |              |

| Leg                     | Sidewall | c Only | McKenzie  | Ave |   |                 | McGill Ave |   |   |     |       | McKenzie A |   |   |     |      |     |
|-------------------------|----------|--------|-----------|-----|---|-----------------|------------|---|---|-----|-------|------------|---|---|-----|------|-----|
| Direction               | Southboo | und    | Westbound | l   |   |                 | Northbound |   |   |     |       | Eastbound  |   |   |     |      |     |
| Time                    | App      | Ped*   | T         | L   | U | <b>App</b> Ped* | R          | L | U | App | Ped*  | R          | T | U | App | Ped* | Int |
| Bicycles on Crosswalk   | -        | 47     | -         | -   | - | - 0             | -          | - | - | -   | 31    | -          | - | - | -   | 0    |     |
| % Bicycles on Crosswalk | -        | 54.0%  | -         | -   | - |                 | -          | - | - | -   | 32.3% | -          | - | - | -   | -    | -   |

<sup>\*</sup>Pedestrians and Bicycles on Crosswalk. L: Left, R: Right, T: Thru, U: U-Turn

Wed Mar 1, 2023 Full Length (7:30 AM-9:30 AM, 2 PM-6 PM) All Classes (Motorcycles, Lights, Single-Unit Trucks, Articulated Trucks, Buses, Pedestrians, Bicycles on Road, Bicycles on Crosswalk) All Movements