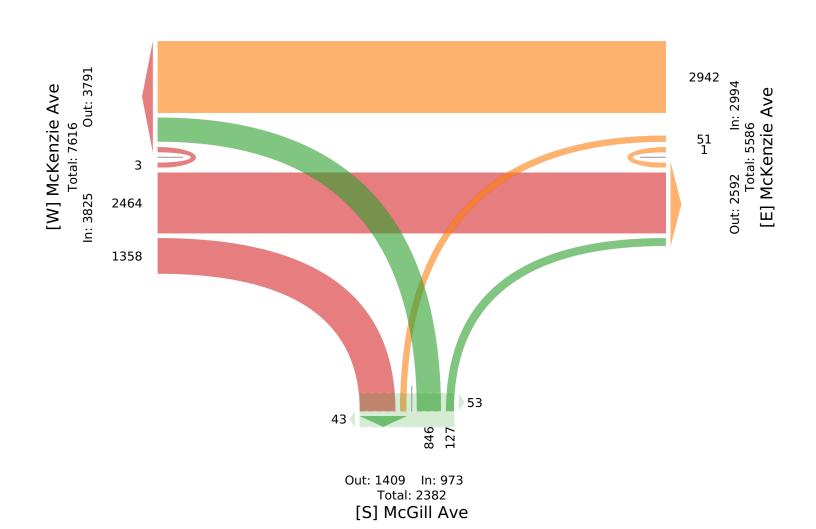

# **McElhanney**

Provided by: McElhanney Kamloops 710 Laval Crescent, Kamloops, BC, V2C5P3, CA

| Leg                  | Sidewa | lk Only             | McKenz  | ie Ave |       |       |      | McGill A | Ave     |   |       |        | McKenz     | ie Ave |       |       |      |              |
|----------------------|--------|---------------------|---------|--------|-------|-------|------|----------|---------|---|-------|--------|------------|--------|-------|-------|------|--------------|
| Direction            | Southb |                     | Westboo | ınd    |       |       |      | Northbo  | und     |   |       |        | Eastbou    | nd     |       |       |      | '            |
| Time                 | Арр    | Ped*                | Т       | L      | U     | Арр   | Ped* | R        | L       | U | App   | Ped*   | R          | T      | U     | App   | Ped* | Int          |
| 2023-03-01 7:30AM    | 0      | 2                   | 51      | 2      | 0     | 53    | 0    | 0        | 2       | 0 | 2     | 1      | 30         | 65     | 0     | 95    | 0    | 150          |
| 7:45AM               | 0      | 2                   | 57      | 3      | 0     | 60    | 0    | 1        | 7       | 0 | 8     | 0      | 50         | 111    | 0     | 161   | 0    | 229          |
| Hourly Total         | 0      | 4                   | 108     | 5      | 0     | 113   | 0    | 1        | 9       | 0 | 10    | 1      | 80         | 176    | 0     | 256   | 0    | 379          |
| 8:00AM               | 0      | 4                   | 68      | 3      | 0     | 71    | 0    | 2        | 11      | 0 | 13    | 5      | 98         | 122    | 0     | 220   | 0    | 304          |
| 8:15AM               | 0      | 0                   | 97      | 1      | 0     | 98    | 0    | 5        | 15      | 0 | 20    | 11     | 151        | 134    | 0     | 285   | 0    | 403          |
| 8:30AM               | 0      | 1                   | 100     | 3      | 0     | 103   | 0    | 6        | 9       | 0 | 15    | 6      | 88         | 147    | 0     | 235   | 0    | 353          |
| 8:45AM               | 0      | 1                   | 74      | 3      | 0     | 77    | 0    | 1        | 13      | 0 | 14    | 3      | 93         | 106    | 0     | 199   | 0    | 290          |
| Hourly Total         | 0      | 6                   | 339     | 10     | 0     | 349   | 0    | 14       | 48      | 0 | 62    | 25     | 430        | 509    | 0     | 939   | 0    | 1350         |
| 9:00AM               | 0      | 1                   | 85      | 7      | 0     | 92    | 0    | 6        | 8       | 0 | 14    | 5      | 104        | 112    | 1     | 217   | 0    | 323          |
| 9:15AM               | 0      | 0                   | 76      | 2      | 0     | 78    | 0    | 9        | 36      | 0 | 45    | 3      | 145        | 132    | 0     | 277   | 0    | 400          |
| 9:30AM               | 0      | 0                   | 0       | 0      | 0     | 0     | 0    | 0        | 0       | 0 | 0     | 0      | 1          | 1      | 0     | 2     | 0    | 2            |
| Hourly Total         | 0      | 1                   | 161     | 9      | 0     | 170   | 0    | 15       | 44      | 0 | 59    | 8      | 250        | 245    | 1     | 496   | 0    | 725          |
| 2:00PM               | 0      | 5                   | 108     | 4      | 0     | 112   | 0    | 5        | 39      | 0 | 44    | 4      | 40         | 93     | 0     | 133   | 0    | 289          |
| 2:15PM               | 0      | 2                   | 122     | 3      | 0     | 125   | 0    | 7        | 45      | 0 | 52    | 0      | 53         | 92     | 1     | 146   | 0    | 323          |
| 2:30PM               | 0      | 1                   | 158     | 0      | 0     | 158   | 0    | 5        | 40      | 0 | 45    | 0      | 28         | 84     | 0     | 112   | 0    | 315          |
| 2:45PM               | 0      | 3                   | 139     | 1      | 0     | 140   | 0    | 6        | 24      | 0 | 30    | 5      | 20         | 85     | 1     | 106   | 0    | 276          |
| Hourly Total         | 0      | 11                  | 527     | 8      | 0     | 535   | 0    | 23       | 148     | 0 | 171   | 9      | 141        | 354    | 2     | 497   | 0    | 1203         |
| 3:00PM               | 0      | 9                   | 129     | 3      | 0     | 132   | 0    | 5        | 42      | 0 | 47    | 5      | 43         | 102    | 0     | 145   | 0    | 324          |
| 3:15PM               | 0      | 10                  | 138     | 2      | 0     | 140   | 0    | 7        | 47      | 0 | 54    | 4      | 45         | 100    | 0     | 145   | 0    | 339          |
| 3:30PM               | 0      | 7                   | 181     | 2      | 0     | 183   | 0    | 9        | 56      | 0 | 65    | 6      | 28         | 88     | 0     | 116   | 0    | 364          |
| 3:45PM               | 0      | 4                   | 155     | 1      | 0     | 156   | 0    | 3        | 38      | 0 | 41    | 5      | 30         | 113    | 0     | 143   | 0    | 340          |
| Hourly Total         | 0      | 30                  | 603     | 8      | 0     | 611   | 0    | 24       | 183     | 0 | 207   | 20     | 146        | 403    | 0     | 549   | 0    | 1367         |
| 4:00PM               | 0      | 11                  | 180     | 1      | 0     | 181   | 0    | 6        | 47      | 0 | 53    | 6      | 31         | 96     | 0     | 127   | 0    | 361          |
| 4:15PM               | 0      | 1                   | 129     | 2      | 0     | 131   | 0    | 7        | 58      | 0 | 65    | 4      | 52         | 96     | 0     | 148   | 0    | 344          |
| 4:30PM               | 0      | 9                   | 180     | 2      | 0     | 182   | 0    | 6        | 69      | 0 | 75    | 5      | 36         | 111    | 0     | 147   | 0    | 404          |
| 4:45PM               | 0      | 3                   | 133     | 1      | 0     | 134   | 0    | 9        | 57      | 0 | 66    | 6      | 46         | 109    | 0     | 155   | 0    | 355          |
| Hourly Total         | 0      | 24                  | 622     | 6      | 0     | 628   | 0    | 28       | 231     | 0 | 259   | 21     | 165        | 412    | 0     | 577   | 0    | 1464         |
| 5:00PM               | 0      | 0                   | 164     | 0      | 0     | 164   | 0    | 5        | 40      | 0 | 45    | 5      | 32         | 98     | 0     | 130   | 0    | 339          |
| 5:15PM               | 0      | 4                   | 134     | 3      | 0     | 137   | 0    | 6        | 47      | 0 | 53    | 2      | 46         | 92     | 0     | 138   | 0    | 328          |
| 5:30PM               | 0      | 5                   | 141     | 0      | 0     | 141   | 0    | 2        | 41      | 0 | 43    | 2      | 35         | 68     | 0     | 103   | 0    | 287          |
| 5:45PM               | 0      | 2                   | 143     | 2      | 1     | 146   | 0    | 9        | 55      | 0 | 64    | 3      | 33         | 107    | 0     | 140   | 0    | 350          |
| Hourly Total         | 0      | 11                  | 582     | 5      | 1     | 588   | 0    | 22       | 183     | 0 | 205   | 12     | 146        | 365    | 0     | 511   | 0    | 1304         |
| Total                | 0      | 87                  | 2942    | 51     | 1     | 2994  | 0    | 127      | 846     | 0 | 973   | 96     | 1358       | 2464   | 3     | 3825  | 0    | 7792         |
| % Approach           |        |                     | 98.3%   | 1.7%   | 0%    |       |      | 13.1%    | 86.9%   |   | -     |        | 35.5%      | 64.4%  | 0.1%  | -     |      |              |
| % Total              | 0%     | _                   | 37.8%   | 0.7%   |       | 38.4% |      |          | 10.9%   |   |       |        |            | 31.6%  |       | 49.1% |      | <del>-</del> |
| Motorcycles          |        | _                   | 57.070  | 0.770  |       | 5     |      | 0        | 0       | 0 | 0     |        | 4          | 3      | 0     | 7     |      | 12           |
| % Motorcycles        | _      | _                   | 0.2%    | 0%     | 0%    | 0.2%  |      | 0%       | 0%      |   | 0%    |        | 0.3%       | 0.1%   | 0%    | 0.2%  |      | 0.2%         |
| Lights               | 0      |                     | 2746    | 51     | 0     | 2797  |      | 118      | 767     | 0 | 885   |        | 1271       | 2282   | 3     | 3556  |      | 7238         |
| % Lights             | -      |                     | 93.3%   |        |       | 93.4% |      | 92.9%    |         |   |       |        | 93.6%      | 92.6%  |       |       |      | 92.9%        |
| Single-Unit Trucks   | 0      |                     | 65      | 0      | 0     | 65    |      | 8        | 4       |   | 12    |        | 8          | 50     | 0     | 58    |      | 135          |
| % Single-Unit Trucks | -      |                     | 2.2%    | 0%     | 0%    | 2.2%  |      | 6.3%     | 0.5%    |   | 1.2%  |        | 0.6%       | 2.0%   | 0%    | 1.5%  |      | 1.7%         |
| Articulated Trucks   | 0      |                     | 13      | 0 / 0  | 0 / 0 | 13    |      | 0.570    |         |   | 0     |        | 0.070      | 15     | 0     | 1.576 |      | 28           |
| % Articulated Trucks | -      |                     | 0.4%    | 0%     | 0%    | 0.4%  |      | 0%       | 0%      |   | 0%    |        | 0%         | 0.6%   | 0%    | 0.4%  |      | 0.4%         |
| Buses                | 0      |                     | 100     | 0 / 0  | 0 / 0 | 100   |      | 0        |         | 0 | 0/0   |        | 0 / 0      | 111    | 0     | 111   |      | 211          |
| % Buses              |        |                     | 3.4%    | 0%     | 0%    | 3.3%  |      | 0%       | 0%      |   | 0%    |        | 0%         | 4.5%   | 0%    | 2.9%  |      | 2.7%         |
| Bicycles on Road     | 0      |                     | 13      | 0 / 0  | 1     | 14    |      | 1        | 75      |   | 76    |        | 75         | 3      | 0 / 0 | 78    |      | 168          |
| % Bicycles on Road   | -      |                     | 0.4%    |        | 100%  | 0.5%  |      | 0.8%     | 8.9%    |   | 7.8%  |        | 5.5%       | 0.1%   | 0%    | 2.0%  |      | 2.2%         |
| Pedestrians          | -      | 40                  | 0.470   | -      | 100/0 | 0.070 | 0    |          | - 0.370 | - | 7.070 | 65     | J.J/0<br>- | 0.170  | -     | 2.070 | 0    |              |
| % Pedestrians        | -      | 46.0%               | -       |        |       |       |      | -        |         | - |       | 67.7%  |            |        |       |       |      | <del></del>  |
| /0 F EUESUIdiis      |        | <del>1</del> 0.0 /0 |         |        |       |       |      |          |         |   |       | J/,//0 |            |        |       |       |      |              |

| Leg                     | Sidewall | c Only | McKenzie  | Ave |   |                 | McGill Ave |   |   |     |       | McKenzie A |   |   |     |      |     |
|-------------------------|----------|--------|-----------|-----|---|-----------------|------------|---|---|-----|-------|------------|---|---|-----|------|-----|
| Direction               | Southboo | und    | Westbound | l   |   |                 | Northbound |   |   |     |       | Eastbound  |   |   |     |      |     |
| Time                    | App      | Ped*   | T         | L   | U | <b>App</b> Ped* | R          | L | U | App | Ped*  | R          | T | U | App | Ped* | Int |
| Bicycles on Crosswalk   | -        | 47     | -         | -   | - | - 0             | -          | - | - | -   | 31    | -          | - | - | -   | 0    |     |
| % Bicycles on Crosswalk | -        | 54.0%  | -         | -   | - |                 | -          | - | - | -   | 32.3% | -          | - | - | -   | -    | -   |

<sup>\*</sup>Pedestrians and Bicycles on Crosswalk. L: Left, R: Right, T: Thru, U: U-Turn

Wed Mar 1, 2023 Full Length (7:30 AM-9:30 AM, 2 PM-6 PM) All Classes (Motorcycles, Lights, Single-Unit Trucks, Articulated Trucks, Buses, Pedestrians, Bicycles on Road, Bicycles on Crosswalk) All Movements