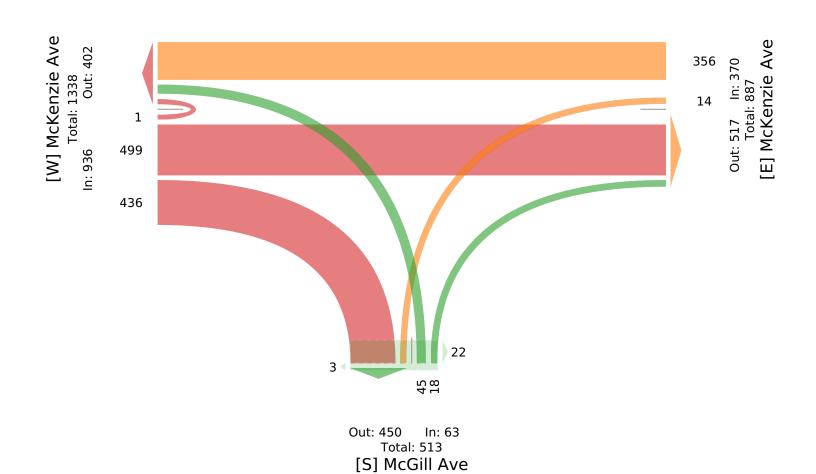

# **McElhanney**

Provided by: McElhanney Kamloops 710 Laval Crescent, Kamloops, BC, V2C5P3, CA

| Leg                     | Sidewall | k Only | McKenz  | ie Ave |    |       |      | McGill Ave McKenzie Ave |       |    |       |       |          |       |       |       |      |       |
|-------------------------|----------|--------|---------|--------|----|-------|------|-------------------------|-------|----|-------|-------|----------|-------|-------|-------|------|-------|
| Direction               | Southbo  | und    | Westbou | ınd    |    |       |      | Northbo                 | und   |    |       |       | Eastboun | ıd    |       |       |      |       |
| Time                    | App      | Ped*   | T       | L      | U  | Арр   | Ped* | R                       | L     | U  | App   | Ped*  | R        | T     | U     | App   | Ped* | Int   |
| 2023-03-01 8:15AM       | 0        | 0      | 97      | 1      | 0  | 98    | 0    | 5                       | 15    | 0  | 20    | 11    | 151      | 134   | 0     | 285   | 0    | 403   |
| 8:30AM                  | 0        | 1      | 100     | 3      | 0  | 103   | 0    | 6                       | 9     | 0  | 15    | 6     | 88       | 147   | 0     | 235   | 0    | 353   |
| 8:45AM                  | 0        | 1      | 74      | 3      | 0  | 77    | 0    | 1                       | 13    | 0  | 14    | 3     | 93       | 106   | 0     | 199   | 0    | 290   |
| 9:00AM                  | 0        | 1      | 85      | 7      | 0  | 92    | 0    | 6                       | 8     | 0  | 14    | 5     | 104      | 112   | 1     | 217   | 0    | 323   |
| Total                   | 0        | 3      | 356     | 14     | 0  | 370   | 0    | 18                      | 45    | 0  | 63    | 25    | 436      | 499   | 1     | 936   | 0    | 136   |
| % Approach              | -        | -      | 96.2%   | 3.8%   | 0% | -     | -    | 28.6%                   | 71.4% | 0% | -     | -     | 46.6%    | 53.3% | 0.1%  | -     | -    |       |
| % Total                 | 0%       | -      | 26.0%   | 1.0%   | 0% | 27.0% | -    | 1.3%                    | 3.3%  | 0% | 4.6%  | -     | 31.8%    | 36.4% | 0.1%  | 68.4% | -    |       |
| PHF                     | -        | -      | 0.890   | 0.500  | -  | 0.898 | -    | 0.750                   | 0.768 | -  | 0.803 | -     | 0.754    | 0.849 | 0.250 | 0.843 | -    | 0.86  |
| Motorcycles             | 0        | -      | 0       | 0      | 0  | 0     | -    | 0                       | 0     | 0  | 0     | -     | 0        | 0     | 0     | 0     | -    | (     |
| % Motorcycles           | -        | -      | 0%      | 0%     | 0% | 0%    | -    | 0%                      | 0%    | 0% | 0%    | -     | 0%       | 0%    | 0%    | 0%    | -    | 09    |
| Lights                  | 0        | -      | 315     | 14     | 0  | 329   | -    | 16                      | 42    | 0  | 58    | -     | 406      | 462   | 1     | 869   | -    | 125   |
| % Lights                | -        | -      | 88.5%   | 100%   | 0% | 88.9% | -    | 88.9%                   | 93.3% | 0% | 92.1% | -     | 93.1%    | 92.6% | 100%  | 92.8% | -    | 91.7% |
| Single-Unit Trucks      | 0        | -      | 13      | 0      | 0  | 13    | -    | 2                       | 1     | 0  | 3     | -     | 1        | 14    | 0     | 15    | -    | 3:    |
| % Single-Unit Trucks    | -        | -      | 3.7%    | 0%     | 0% | 3.5%  | -    | 11.1%                   | 2.2%  | 0% | 4.8%  | -     | 0.2%     | 2.8%  | 0%    | 1.6%  | -    | 2.3%  |
| Articulated Trucks      | 0        | -      | 3       | 0      | 0  | 3     | -    | 0                       | 0     | 0  | 0     | -     | 0        | 2     | 0     | 2     | -    | !     |
| % Articulated Trucks    | -        | -      | 0.8%    | 0%     | 0% | 0.8%  | -    | 0%                      | 0%    | 0% | 0%    | -     | 0%       | 0.4%  | 0%    | 0.2%  | -    | 0.4%  |
| Buses                   | 0        | -      | 25      | 0      | 0  | 25    | -    | 0                       | 0     | 0  | 0     | -     | 0        | 21    | 0     | 21    | -    | 40    |
| % Buses                 | -        | -      | 7.0%    | 0%     | 0% | 6.8%  | -    | 0%                      | 0%    | 0% | 0%    | -     | 0%       | 4.2%  | 0%    | 2.2%  | -    | 3.4%  |
| Bicycles on Road        | 0        | -      | 0       | 0      | 0  | 0     | -    | 0                       | 2     | 0  | 2     | -     | 29       | 0     | 0     | 29    | -    | 33    |
| % Bicycles on Road      | -        | -      | 0%      | 0%     | 0% | 0%    | -    | 0%                      | 4.4%  | 0% | 3.2%  | -     | 6.7%     | 0%    | 0%    | 3.1%  | -    | 2.3%  |
| Pedestrians             | -        | 0      | -       | -      | -  | -     | 0    | -                       | -     | -  | -     | 11    | -        | -     | -     | -     | 0    |       |
| % Pedestrians           | -        | 0%     | -       | -      | -  | -     | -    | -                       | -     | -  | -     | 44.0% | -        | -     | -     | -     | -    |       |
| Bicycles on Crosswalk   | -        | 3      | -       | -      | -  | -     | 0    | -                       | -     | -  | -     | 14    | -        | -     | -     | -     | 0    |       |
| % Bicycles on Crosswalk | -        | 100%   | -       | -      | -  | -     | -    | -                       | -     | -  | -     | 56.0% | -        | -     | -     | -     | -    |       |

<sup>\*</sup>Pedestrians and Bicycles on Crosswalk. L: Left, R: Right, T: Thru, U: U-Turn

Wed Mar 1, 2023
AM Peak (8:15 AM - 9:15 AM)
All Classes (Motorcycles, Lights, Single-Unit Trucks, Articulated Trucks, Buses, Pedestrians, Bicycles on Road, Bicycles on Crosswalk)
All Movements